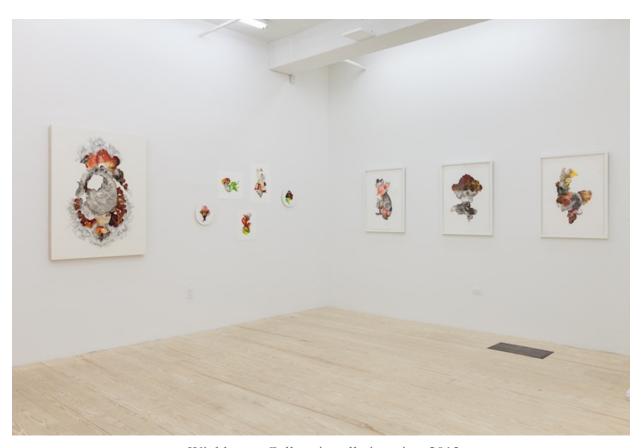

## JULIE EVANS MYLAR CONSTRUCTIONS

Winkleman Gallery installation view 2013

## Julie Evans, "Mylar Constructions" at Winkleman Gallery, New York, October 24-December 7, 2013

Evans's "Mylar Constructions" show was impeccably curated, with artworks mounted directly to one wall, mingling its textures with those of the pieces, and beautifully mounted works on paper hung on the other side of the room. Each piece, while seemingly simple at first glance, was a miniature world where it was easy to get lost among the inkblots and dried paint flakes. I really wanted to take one of these home. -AM